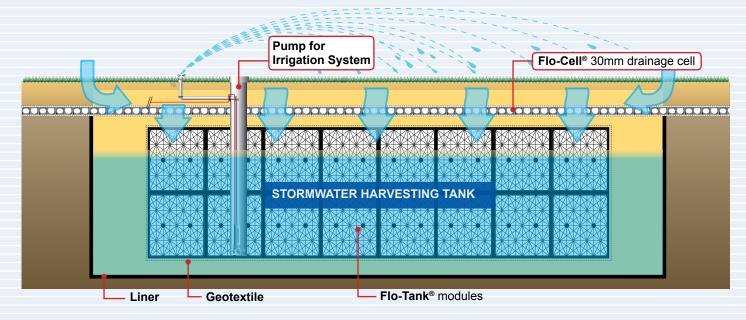

## Flo-Cell® 30mm drainage cell

#### Flo-Tank® module

#### Water System Options consisting of ;

- Water Storage Unlimited storage capacity
- Irrigation Systems Surface and Sub Surface systems
- Water Purification Plants
- Filtration Media Bio remediating soils are available to treat common contaminants found in stormwater runoff.

#### Installation of a Stormwater Harvesting Tank

Excavation and Leveling.

Installing Liner for Water Retention.

Installing Flo-Tank® modules.

Backfilling with washed river sand.