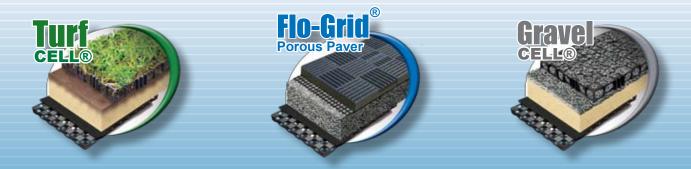

#### Installation of a Stormwater Harvesting Tank

Excavation and Leveling.

Installing Liner for Water Retention.

Installing Flo-Tank® modules.

Backfilling with washed river sand.