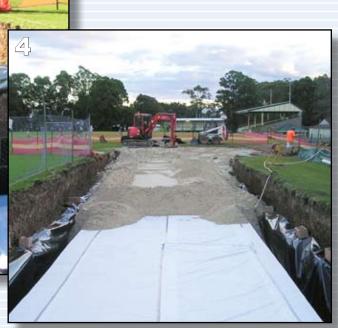

#### Installation of a Stormwater Harvesting Tank

Excavation and Leveling.

Installing Liner for Water Retention.

Installing Flo-Tank® modules.

Backfilling with washed river sand.