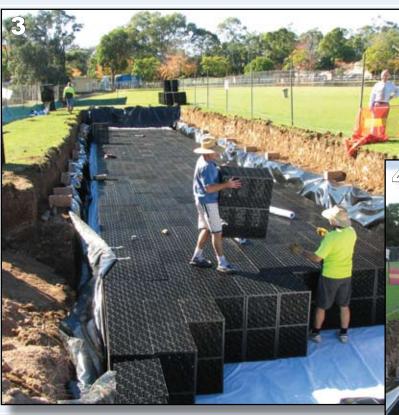

#### Installation of a Stormwater Harvesting Tank

Excavation and Leveling.

Installing Liner for Water Retention.

Installing Flo-Tank® modules.

Backfilling with washed river sand.