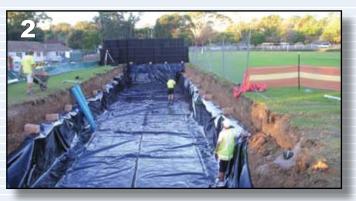

#### Installation of a Stormwater Harvesting Tank

Excavation and Leveling.

Installing Liner for Water Retention.

Installing Flo-Tank® modules.

Backfilling with washed river sand.