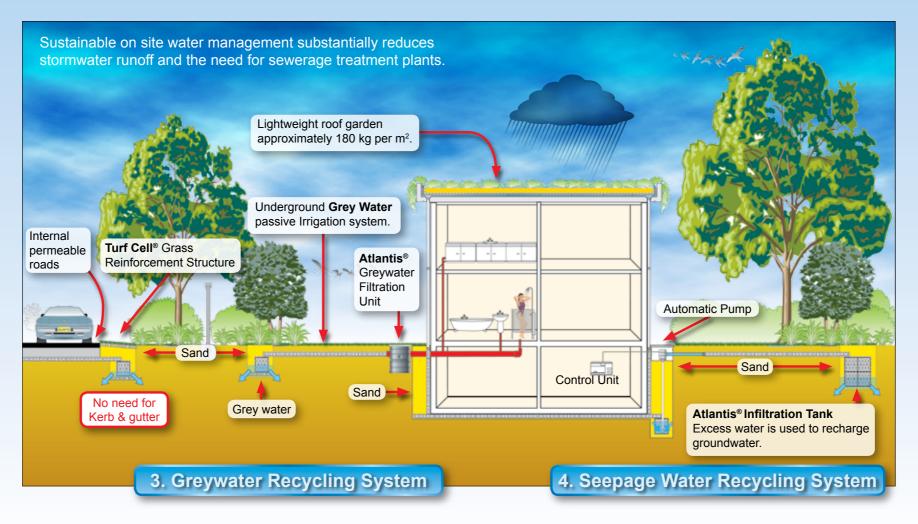

# **Complete Water Management for Housing Developments**

Turf Cell® reinforced grass carpark.

Installation of Matrix® tank modules for infiltration tank application.

Installation of Leach Drain System.

Installation of Infiltration Tank.