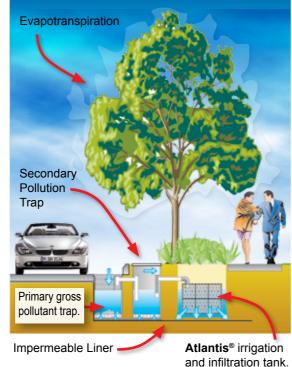

# **Complete Water Management for Housing Developments**

Turf Cell® reinforced grass carpark.

Installation of Matrix® tank modules for infiltration tank application.

Installation of Leach Drain System.

Installation of Infiltration Tank.