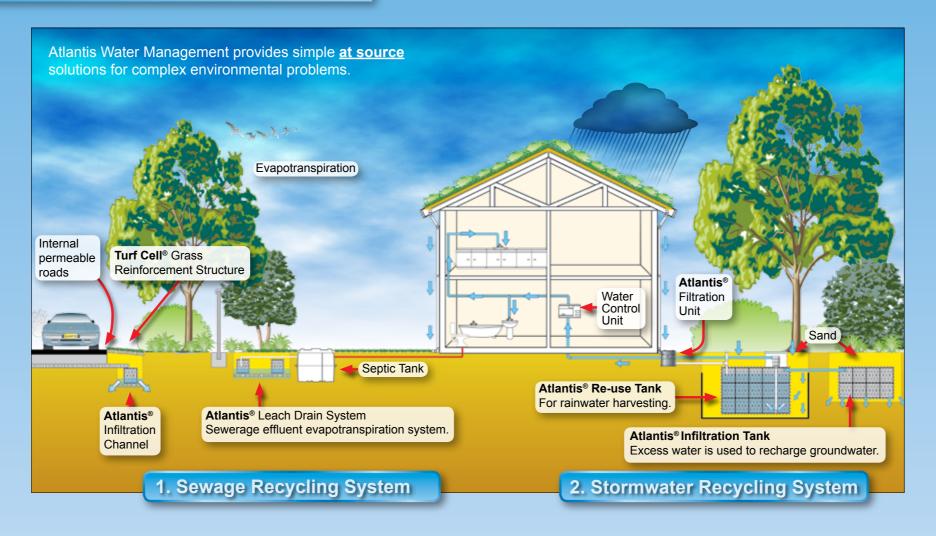

# **Complete Water Management for Housing Developments**

Turf Cell® reinforced grass carpark.

Installation of Matrix® tank modules for infiltration tank application.

Installation of Leach Drain System.

Installation of Infiltration Tank.